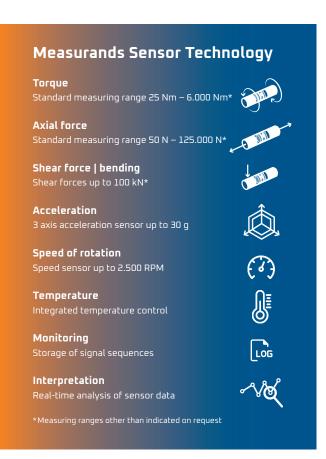

## **Key Features**

- · A great variety of measuring data in one sensor
- Robust sensor technology protected in the inner part of the drive shaft
- Reading out and logging of sensor data with up to 500 Hz
- Optimized for wireless use
- · With integrated speed and acceleration sensor
- Different wireless energy options (battery, induction)
- Compatible with Gateway coreGATE for easy connection with control or measuring computer
- Integrated intelligence on board: by detecting and saving events plenty of applications are feasible