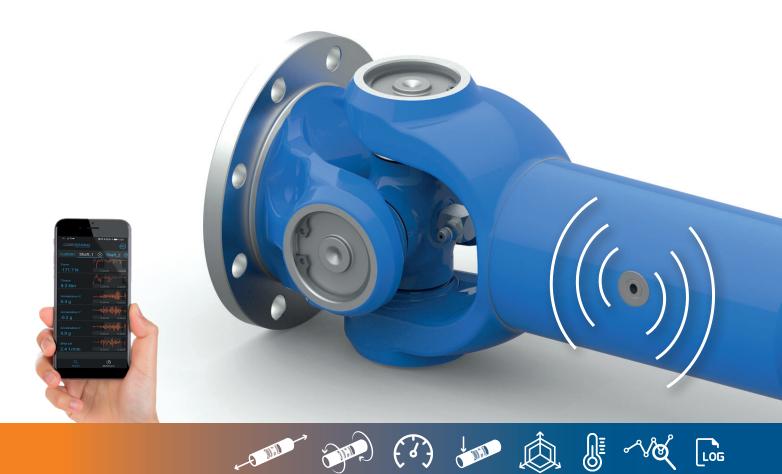

Industry 4.0 – The intelligent sensory drive shafts with EST provide you a variety of new possibilities in mechanical, plant and vehicle engineering.

ELBE Sensing Technology EST

## Measuring data live – directly from the drive shaft without adjustment in its design

## Industry 4.0 – Intelligent drive shafts with ELBE Sensing Technology EST for multiple applications

In one of our core competencies – drive shafts – many types are now available as sensory model with EST. Realized by the integration of sensors and the coordinated measuring chain of "core sensing" we offer intelligent drive shafts of highest quality which perfectly transfer a wide variety of measurands from the shaft live and wireless..

## **Key Features**

- · A great variety of measuring data in one sensor
- Robust sensor technology protected in the inner part of the drive shaft
- Reading out and logging of sensor data with up to 500 Hz
- Optimized for wireless use
- · With integrated speed and acceleration sensor
- Different wireless energy options (battery, induction)
- Compatible with Gateway coreGATE for easy connection with control or measuring computer
- Integrated intelligence on board: by detecting and saving events plenty of applications are feasible