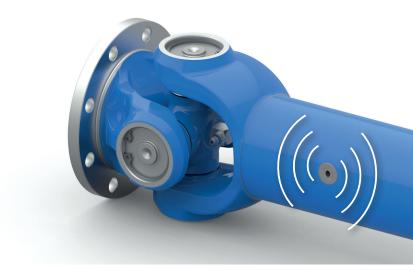

## Measuring data live – directly from the drive shaft without adjustment in its design

## Industry 4.0 – Intelligent drive shafts with ELBE Sensing Technology EST for multiple applications

In one of our core competencies – drive shafts – many types are now available as sensory model with EST. Realized by the integration of sensors and the coordinated measuring chain of "core sensing" we offer intelligent drive shafts of highest quality which perfectly transfer a wide variety of measurands from the shaft live and wireless..